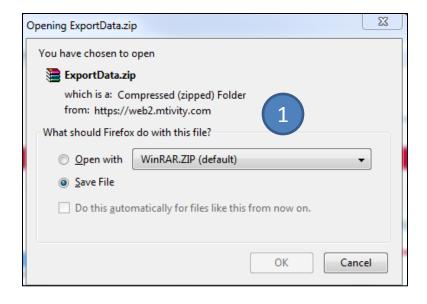

1) You will have the option to Open or Save. Save will automatically save the file as a Zip file, for speed of download.

2) Once Saved, you will be able to open the document in Excel for use, shown below.